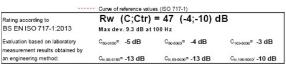

120/120 FromShaftSide, 90/90 FromLandingSide Minutes

BRE 302289 - BRE Report P102396-1012A Refer to Speedline Specification Clause

124 mm. (At Base Track, Excluding Finishes)

Severe - Annexes A-F

**47 R<sub>w</sub>dB**, Date Tested or Assessed Against - SE60-B-62(25)