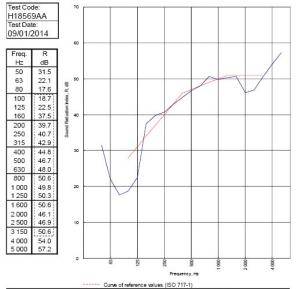

120/120 FromShaftSide, 90/90 FromLandingSide Minutes

BRE 302289 - BRE Report P102396-1012A Refer to Speedline Specification Clause

124 mm. (At Base Track, Excluding Finishes)

Severe - Annexes A-F

**47 R<sub>w</sub>dB**, Date Tested or Assessed Against - SE60-B-62(25)